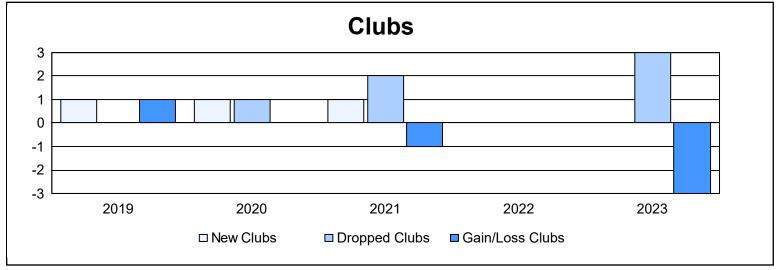

District 41 As of June 2023 Cumulative

| Year      | New<br>Clubs | Dropped<br>Clubs | Gain/<br>Loss<br>Clubs | New<br>Members | Charter<br>Members | Reinstate<br>Members | Transfer<br>Members | Total<br>Member<br>Added | Total<br>Members<br>Dropped | Gain/<br>Loss<br>Members |
|-----------|--------------|------------------|------------------------|----------------|--------------------|----------------------|---------------------|--------------------------|-----------------------------|--------------------------|
| 2018-2019 | 1            | 0                | 1                      | 154            | 23                 | 11                   | 7                   | 195                      | 218                         | -23                      |
| 2019-2020 | 1            | 1                | 0                      | 111            | 28                 | 2                    | 9                   | 150                      | 191                         | -41                      |
| 2020-2021 | 1            | 2                | -1                     | 59             | 39                 | 4                    | 10                  | 112                      | 203                         | -91                      |
| 2021-2022 | 0            | 0                | 0                      | 143            | 0                  | 7                    | 7                   | 157                      | 148                         | 9                        |
| 2022-2023 | 0            | 3                | -3                     | 148            | 8                  | 17                   | 14                  | 187                      | 270                         | -83                      |
| Average   | 1            | 1                | -1                     | 123            | 20                 | 8                    | 9                   | 160                      | 206                         | -46                      |